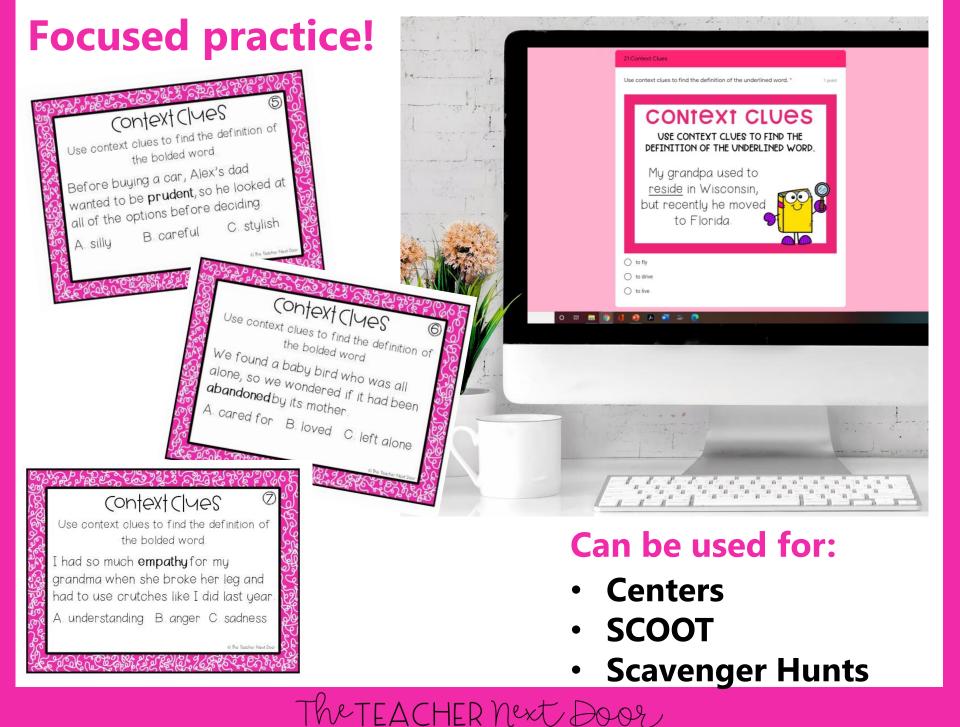

## Print format for hands-on!

#### Can be used for:

- Small Groups/Partners
- Whole Class Games
- Test Prep

# INCLUDES A DIGITAL FORMAT

The 4 smaller digital games are in Google Forms™:

- Self-grading!
- Can be used on many learning platforms!