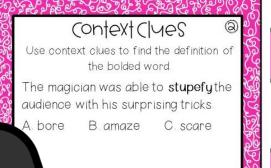

## Context Clues to find the definition of the bolded word Even though no one thought she could succeed, Morgan was tenacious and never gave up. A. determined B. smart C. angry

4th Grade

The TEACHER Next Door