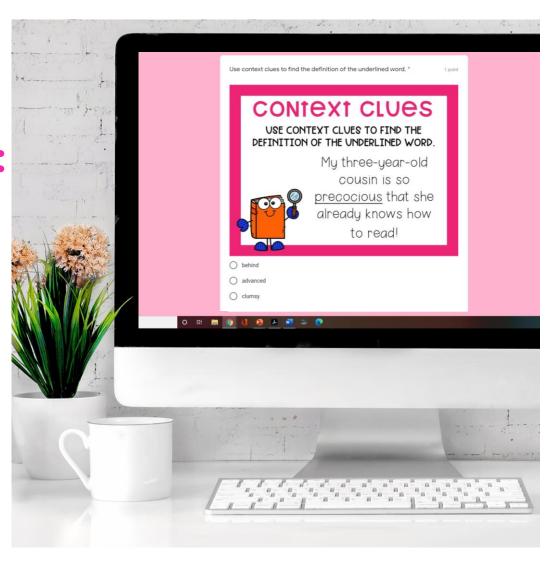

#### **CONTEXT CLUES**

USE CONTEXT CLUES TO FIND THE DEFINITION OF THE UNDERLINED WORD.

My dad had to stop the car <u>abruptly</u> when a deer darted into the road.

# INCLUDES A DIGITAL FORMAT

The 4 smaller digital games are in Google Forms™:

- Self-grading!
- Can be used on many learning platforms!

#### **WORKS WELL FOR:**

- Independent Work
- Literacy Centers
- Test Prep

**NO PREP Digital!** 

The TEACHER Next Door