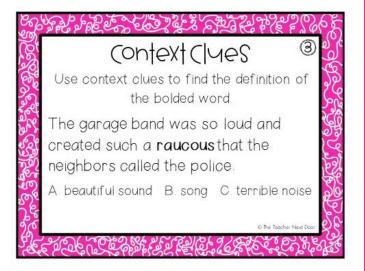

#### **CONTEXT CLUES**

USE CONTEXT CLUES TO FIND THE DEFINITION OF THE UNDERLINED WORD.

My dad had to stop the car <u>abruptly</u> when a deer darted into the road.