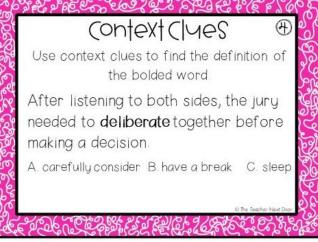

## Context Clues to find the definition of the bolded word Even though no one thought she could succeed, Morgan was tenacious and never gave up. A. determined B. smart C. angry

4th Grade

The TEACHER Next Door