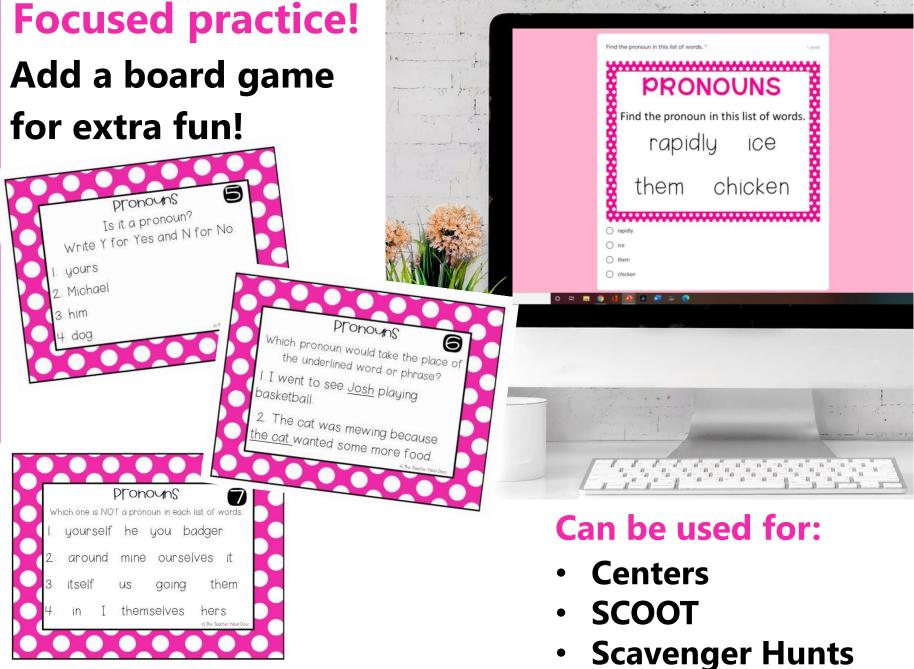

#### Can be used for:

MOVE ahead 3 SPACES

**Small Groups/Partners** 

MOVE back 2 spaces

- **Whole Class Games**
- **Test Prep**

|                         | our B we C ours D ourse |
|-------------------------|-------------------------|
| <b>~ ~</b> 2.           | Mom and made cookies.   |
|                         | me B.I.C.mine D.        |
| Move<br>ahead<br>spaces | © The Teache            |
|                         |                         |
|                         |                         |
|                         |                         |
| pronoun                 | S 🕒 🚺                   |
| Match the words to thei | r pronouns.             |
| I Jill and Max          | A she                   |
| 2. Jake, Mia, and I     | B they                  |
|                         |                         |
| 3 Zelda                 | C it                    |
|                         |                         |
| 4 a chipmunk            | D. us                   |

#### **WORKS WELL FOR:**

- Independent Work
- Literacy Centers
- Test Prep

### KIDS LOVE USING TASK CARDS!