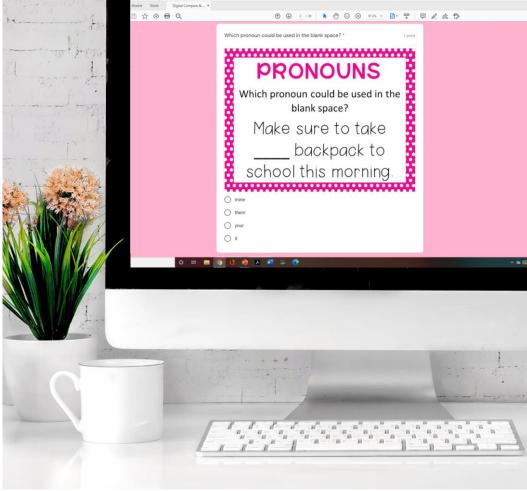

## INCLUDES A DIGITAL FORMAT

The digital games in Google Forms™:

- Self-grading!
- Can be used on many learning platforms!

### **NO PREP Digital!**